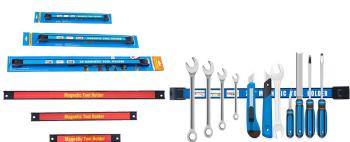

omize any size, shape, grade for you!

• Disc shape







#### Block shape







#### • Ring shape







#### • Arc shape







### • Sphere shape







# Alnico Magnet

Grade: Alnico2, Alnico3, Alnico4, Alnico5, Alnico8

### **Application:**

# ✓ Educational magnet







# ✓ Alnico guitar pickup magnet







### ✓ Cow magnet







## ✓ Chuck magnet









## ✓ Odometer magnet









# • Ferrite Magnet-----Disc, Block, Ring, Arc, Cow magnet....



# Smco Magnet



# • Pot Magnet & Magnetic hook









# Magnetic applications

# ✓ Magnetic balls & cubes













# ✓ Magnetic beer bottle hanger







# ✓ Magnetic clip



# ✓ Magnetic pick up tool



# ✓ Magnetic name badge







## ✓ Magnetic wristband







## ✓ Magnetic knife holder







## ✓ Magnetic tool holder





## ✓ Magnetic push pin & fridge magnet









# **✓** Magnetic sculpture



- ✓ Magnetic toys
- Rattlesnake egg magnet



• Magnetic Q-man







# • Magnetic bingo chips