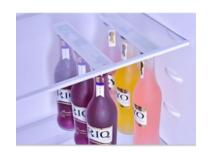

• Neodymium Magnet---Disc, Block, Ring, Arc, Sphere.... Grade: N35~N52; can customize any size, shape, grade for you!

• Disc shape







#### Block shape







#### • Ring shape







#### • Arc shape







### • Sphere shape







# Alnico Magnet

Grade: Alnico2, Alnico3, Alnico4, Alnico5, Alnico8

### **Application:**

# ✓ Educational magnet







# ✓ Alnico guitar pickup magnet







### ✓ Cow magnet







## ✓ Chuck magnet









## ✓ Odometer magnet









# • Ferrite Magnet-----Disc, Block, Ring, Arc, Cow magnet....



# Smco Magnet



# • Pot Magnet & Magnetic hook









# Magnetic applications

# ✓ Magnetic balls & cubes













# ✓ Magnetic beer bottle hanger







# ✓ Magnetic clip



# ✓ Magnetic pick up tool



# ✓ Magnetic name badge







## ✓ Magnetic wristband







## ✓ Magnetic knife holder







## ✓ Magnetic tool holder





## ✓ Magnetic push pin & fridge magnet









# **✓** Magnetic sculpture



- ✓ Magnetic toys
- Rattlesnake egg magnet



• Magnetic Q-man







# • Magnetic bingo chips