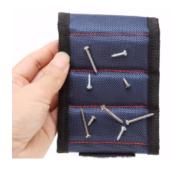

Magnet---Disc, Block, Ring, Arc, Sphere.... Grade: N35~N52; can customize any size, shape, grade for you!

• Disc shape







#### Block shape







#### • Ring shape







#### • Arc shape







### • Sphere shape







# Alnico Magnet

Grade: Alnico2, Alnico3, Alnico4, Alnico5, Alnico8

### **Application:**

# ✓ Educational magnet







# ✓ Alnico guitar pickup magnet







### ✓ Cow magnet







## ✓ Chuck magnet









## ✓ Odometer magnet









# • Ferrite Magnet-----Disc, Block, Ring, Arc, Cow magnet....



# Smco Magnet



# • Pot Magnet & Magnetic hook









# Magnetic applications

# ✓ Magnetic balls & cubes













# ✓ Magnetic beer bottle hanger







# ✓ Magnetic clip



# ✓ Magnetic pick up tool



# ✓ Magnetic name badge







## ✓ Magnetic wristband







## ✓ Magnetic knife holder







## ✓ Magnetic tool holder





## ✓ Magnetic push pin & fridge magnet









# **✓** Magnetic sculpture



- ✓ Magnetic toys
- Rattlesnake egg magnet



• Magnetic Q-man







# • Magnetic bingo chips