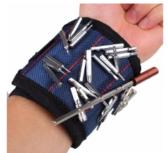

net---Disc, Block, Ring, Arc, Sphere.... Grade: N35~N52; can customize any size, shape, grade for you!

• Disc shape







#### Block shape







#### • Ring shape







#### • Arc shape







### • Sphere shape







# Alnico Magnet

Grade: Alnico2, Alnico3, Alnico4, Alnico5, Alnico8

### **Application:**

# ✓ Educational magnet







# ✓ Alnico guitar pickup magnet







### ✓ Cow magnet







## ✓ Chuck magnet









## ✓ Odometer magnet









# • Ferrite Magnet-----Disc, Block, Ring, Arc, Cow magnet....



# Smco Magnet



# • Pot Magnet & Magnetic hook









# Magnetic applications

# ✓ Magnetic balls & cubes













# ✓ Magnetic beer bottle hanger







# ✓ Magnetic clip



# ✓ Magnetic pick up tool



# ✓ Magnetic name badge







## ✓ Magnetic wristband







## ✓ Magnetic knife holder







## ✓ Magnetic tool holder





## ✓ Magnetic push pin & fridge magnet









# **✓** Magnetic sculpture



- ✓ Magnetic toys
- Rattlesnake egg magnet



• Magnetic Q-man







# • Magnetic bingo chips