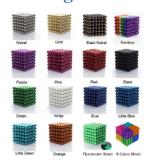

• Neodymium Magnet---Disc, Block, Ring, Arc, Sphere.... Grade: N35~N52; can customize any size, shape, grade for you!

• Disc shape







#### Block shape







#### • Ring shape







#### • Arc shape







### • Sphere shape







# Alnico Magnet

Grade: Alnico2, Alnico3, Alnico4, Alnico5, Alnico8

### **Application:**

# ✓ Educational magnet







# ✓ Alnico guitar pickup magnet







### ✓ Cow magnet







## ✓ Chuck magnet









## ✓ Odometer magnet









# • Ferrite Magnet-----Disc, Block, Ring, Arc, Cow magnet....



# Smco Magnet



# • Pot Magnet & Magnetic hook









# Magnetic applications

# ✓ Magnetic balls & cubes













# ✓ Magnetic beer bottle hanger







# ✓ Magnetic clip



# ✓ Magnetic pick up tool



# ✓ Magnetic name badge







## ✓ Magnetic wristband







## ✓ Magnetic knife holder







## ✓ Magnetic tool holder





## ✓ Magnetic push pin & fridge magnet









# **✓** Magnetic sculpture



- ✓ Magnetic toys
- Rattlesnake egg magnet



• Magnetic Q-man







# • Magnetic bingo chips