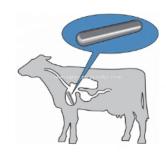

• Neodymium Magnet---Disc, Block, Ring, Arc, Sphere.... Grade: N35~N52; can customize any size, shape, grade for you!

• Disc shape







#### Block shape







#### • Ring shape







#### • Arc shape







### • Sphere shape







# Alnico Magnet

Grade: Alnico2, Alnico3, Alnico4, Alnico5, Alnico8

### **Application:**

# ✓ Educational magnet







# ✓ Alnico guitar pickup magnet







### ✓ Cow magnet







## ✓ Chuck magnet









## ✓ Odometer magnet









# • Ferrite Magnet-----Disc, Block, Ring, Arc, Cow magnet....



# Smco Magnet



# • Pot Magnet & Magnetic hook









# Magnetic applications

# ✓ Magnetic balls & cubes













# ✓ Magnetic beer bottle hanger







# ✓ Magnetic clip



# ✓ Magnetic pick up tool



# ✓ Magnetic name badge







## ✓ Magnetic wristband







## ✓ Magnetic knife holder







## ✓ Magnetic tool holder





## ✓ Magnetic push pin & fridge magnet









# **✓** Magnetic sculpture



- ✓ Magnetic toys
- Rattlesnake egg magnet



• Magnetic Q-man







# • Magnetic bingo chips