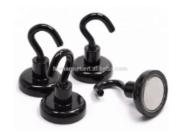

• Neodymium Magnet---Disc, Block, Ring, Arc, Sphere.... Grade: N35~N52; can customize any size, shape, grade for you!

• Disc shape







#### Block shape







#### • Ring shape







#### • Arc shape







### • Sphere shape







# Alnico Magnet

Grade: Alnico2, Alnico3, Alnico4, Alnico5, Alnico8

### **Application:**

# ✓ Educational magnet







# ✓ Alnico guitar pickup magnet







### ✓ Cow magnet







## ✓ Chuck magnet









## ✓ Odometer magnet









# • Ferrite Magnet-----Disc, Block, Ring, Arc, Cow magnet....



# Smco Magnet



# • Pot Magnet & Magnetic hook









# Magnetic applications

# ✓ Magnetic balls & cubes













# ✓ Magnetic beer bottle hanger







# ✓ Magnetic clip



# ✓ Magnetic pick up tool



# ✓ Magnetic name badge







## ✓ Magnetic wristband







## ✓ Magnetic knife holder







## ✓ Magnetic tool holder





## ✓ Magnetic push pin & fridge magnet









# **✓** Magnetic sculpture



- ✓ Magnetic toys
- Rattlesnake egg magnet



• Magnetic Q-man







# • Magnetic bingo chips