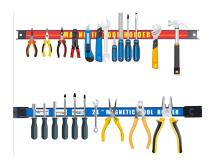

stomize any size, shape, grade for you!

• Disc shape







#### Block shape







#### • Ring shape







#### • Arc shape







### • Sphere shape







# Alnico Magnet

Grade: Alnico2, Alnico3, Alnico4, Alnico5, Alnico8

### **Application:**

# ✓ Educational magnet







# ✓ Alnico guitar pickup magnet







### ✓ Cow magnet







## ✓ Chuck magnet









## ✓ Odometer magnet









# • Ferrite Magnet-----Disc, Block, Ring, Arc, Cow magnet....



# Smco Magnet



# • Pot Magnet & Magnetic hook









# Magnetic applications

# ✓ Magnetic balls & cubes













# ✓ Magnetic beer bottle hanger







# ✓ Magnetic clip



# ✓ Magnetic pick up tool



# ✓ Magnetic name badge







## ✓ Magnetic wristband







## ✓ Magnetic knife holder







## ✓ Magnetic tool holder





## ✓ Magnetic push pin & fridge magnet









# **✓** Magnetic sculpture



- ✓ Magnetic toys
- Rattlesnake egg magnet



• Magnetic Q-man







# • Magnetic bingo chips