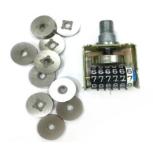

• Neodymium Magnet---Disc, Block, Ring, Arc, Sphere.... Grade: N35~N52; can customize any size, shape, grade for you!

• Disc shape







#### Block shape







#### • Ring shape







#### • Arc shape







### • Sphere shape







# Alnico Magnet

Grade: Alnico2, Alnico3, Alnico4, Alnico5, Alnico8

### **Application:**

# ✓ Educational magnet







# ✓ Alnico guitar pickup magnet







### ✓ Cow magnet







## ✓ Chuck magnet









## ✓ Odometer magnet









# • Ferrite Magnet-----Disc, Block, Ring, Arc, Cow magnet....



# Smco Magnet



# • Pot Magnet & Magnetic hook









# Magnetic applications

# ✓ Magnetic balls & cubes













# ✓ Magnetic beer bottle hanger







# ✓ Magnetic clip



# ✓ Magnetic pick up tool



# ✓ Magnetic name badge







## ✓ Magnetic wristband







## ✓ Magnetic knife holder







## ✓ Magnetic tool holder





## ✓ Magnetic push pin & fridge magnet









# **✓** Magnetic sculpture



- ✓ Magnetic toys
- Rattlesnake egg magnet



• Magnetic Q-man







# • Magnetic bingo chips