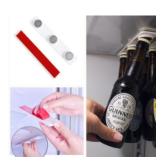

• Neodymium Magnet---Disc, Block, Ring, Arc, Sphere.... Grade: N35~N52; can customize any size, shape, grade for you!

• Disc shape







#### Block shape







#### • Ring shape







#### • Arc shape







### • Sphere shape







# Alnico Magnet

Grade: Alnico2, Alnico3, Alnico4, Alnico5, Alnico8

### **Application:**

# ✓ Educational magnet







# ✓ Alnico guitar pickup magnet







### ✓ Cow magnet







## ✓ Chuck magnet









## ✓ Odometer magnet









# • Ferrite Magnet-----Disc, Block, Ring, Arc, Cow magnet....



# Smco Magnet



# • Pot Magnet & Magnetic hook









# Magnetic applications

# ✓ Magnetic balls & cubes













# ✓ Magnetic beer bottle hanger







# ✓ Magnetic clip



# ✓ Magnetic pick up tool



# ✓ Magnetic name badge







## ✓ Magnetic wristband







## ✓ Magnetic knife holder







## ✓ Magnetic tool holder





## ✓ Magnetic push pin & fridge magnet









# **✓** Magnetic sculpture



- ✓ Magnetic toys
- Rattlesnake egg magnet



• Magnetic Q-man







# • Magnetic bingo chips