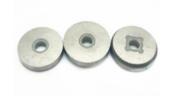

• Neodymium Magnet---Disc, Block, Ring, Arc, Sphere.... Grade: N35~N52; can customize any size, shape, grade for you!

• Disc shape







#### Block shape







#### • Ring shape







#### • Arc shape







### • Sphere shape







# Alnico Magnet

Grade: Alnico2, Alnico3, Alnico4, Alnico5, Alnico8

### **Application:**

# ✓ Educational magnet







# ✓ Alnico guitar pickup magnet







### ✓ Cow magnet







## ✓ Chuck magnet









## ✓ Odometer magnet









# • Ferrite Magnet-----Disc, Block, Ring, Arc, Cow magnet....



# Smco Magnet



# • Pot Magnet & Magnetic hook









# Magnetic applications

# ✓ Magnetic balls & cubes













# ✓ Magnetic beer bottle hanger







# ✓ Magnetic clip



# ✓ Magnetic pick up tool



# ✓ Magnetic name badge







## ✓ Magnetic wristband







## ✓ Magnetic knife holder







## ✓ Magnetic tool holder





## ✓ Magnetic push pin & fridge magnet









# **✓** Magnetic sculpture



- ✓ Magnetic toys
- Rattlesnake egg magnet



• Magnetic Q-man







# • Magnetic bingo chips