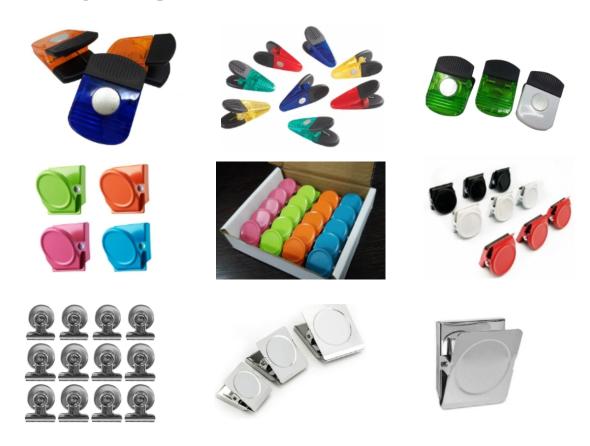

• Neodymium Magnet---Disc, Block, Ring, Arc, Sphere.... Grade: N35~N52; can customize any size, shape, grade for you!

• Disc shape







#### Block shape







#### • Ring shape







#### • Arc shape







### • Sphere shape







# Alnico Magnet

Grade: Alnico2, Alnico3, Alnico4, Alnico5, Alnico8

### **Application:**

# ✓ Educational magnet







# ✓ Alnico guitar pickup magnet







### ✓ Cow magnet







## ✓ Chuck magnet









## ✓ Odometer magnet









# • Ferrite Magnet-----Disc, Block, Ring, Arc, Cow magnet....



# Smco Magnet



# • Pot Magnet & Magnetic hook









# Magnetic applications

# ✓ Magnetic balls & cubes













# ✓ Magnetic beer bottle hanger







# ✓ Magnetic clip



# ✓ Magnetic pick up tool



# ✓ Magnetic name badge







## ✓ Magnetic wristband







## ✓ Magnetic knife holder







## ✓ Magnetic tool holder





## ✓ Magnetic push pin & fridge magnet









# **✓** Magnetic sculpture



- ✓ Magnetic toys
- Rattlesnake egg magnet



• Magnetic Q-man







# • Magnetic bingo chips