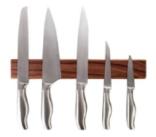

re.... Grade: N35~N52; can customize any size, shape, grade for you!

• Disc shape







#### Block shape







#### • Ring shape







#### • Arc shape







### • Sphere shape







# Alnico Magnet

Grade: Alnico2, Alnico3, Alnico4, Alnico5, Alnico8

### **Application:**

# ✓ Educational magnet







# ✓ Alnico guitar pickup magnet







### ✓ Cow magnet







## ✓ Chuck magnet









## ✓ Odometer magnet









# • Ferrite Magnet-----Disc, Block, Ring, Arc, Cow magnet....



# Smco Magnet



# • Pot Magnet & Magnetic hook









# Magnetic applications

# ✓ Magnetic balls & cubes













# ✓ Magnetic beer bottle hanger







# ✓ Magnetic clip



# ✓ Magnetic pick up tool



# ✓ Magnetic name badge







## ✓ Magnetic wristband







## ✓ Magnetic knife holder







## ✓ Magnetic tool holder





## ✓ Magnetic push pin & fridge magnet









# **✓** Magnetic sculpture



- ✓ Magnetic toys
- Rattlesnake egg magnet



• Magnetic Q-man







# • Magnetic bingo chips