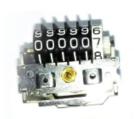

• Neodymium Magnet---Disc, Block, Ring, Arc, Sphere.... Grade: N35~N52; can customize any size, shape, grade for you!

• Disc shape







#### Block shape







#### • Ring shape







#### • Arc shape







### • Sphere shape







# Alnico Magnet

Grade: Alnico2, Alnico3, Alnico4, Alnico5, Alnico8

### **Application:**

# ✓ Educational magnet







# ✓ Alnico guitar pickup magnet







### ✓ Cow magnet







## ✓ Chuck magnet









## ✓ Odometer magnet









# • Ferrite Magnet-----Disc, Block, Ring, Arc, Cow magnet....



# Smco Magnet



# • Pot Magnet & Magnetic hook









# Magnetic applications

# ✓ Magnetic balls & cubes













# ✓ Magnetic beer bottle hanger







# ✓ Magnetic clip



# ✓ Magnetic pick up tool



# ✓ Magnetic name badge







## ✓ Magnetic wristband







## ✓ Magnetic knife holder







## ✓ Magnetic tool holder





## ✓ Magnetic push pin & fridge magnet









# **✓** Magnetic sculpture



- ✓ Magnetic toys
- Rattlesnake egg magnet



• Magnetic Q-man







# • Magnetic bingo chips