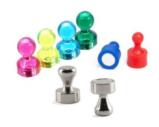

isc shape







#### Block shape







#### • Ring shape







#### • Arc shape







### • Sphere shape







# Alnico Magnet

Grade: Alnico2, Alnico3, Alnico4, Alnico5, Alnico8

### **Application:**

# ✓ Educational magnet







# ✓ Alnico guitar pickup magnet







### ✓ Cow magnet







## ✓ Chuck magnet









## ✓ Odometer magnet









# • Ferrite Magnet-----Disc, Block, Ring, Arc, Cow magnet....



# Smco Magnet



# • Pot Magnet & Magnetic hook









# Magnetic applications

# ✓ Magnetic balls & cubes













# ✓ Magnetic beer bottle hanger







# ✓ Magnetic clip



# ✓ Magnetic pick up tool



# ✓ Magnetic name badge







## ✓ Magnetic wristband







## ✓ Magnetic knife holder







## ✓ Magnetic tool holder





## ✓ Magnetic push pin & fridge magnet









# **✓** Magnetic sculpture



- ✓ Magnetic toys
- Rattlesnake egg magnet



• Magnetic Q-man







# • Magnetic bingo chips