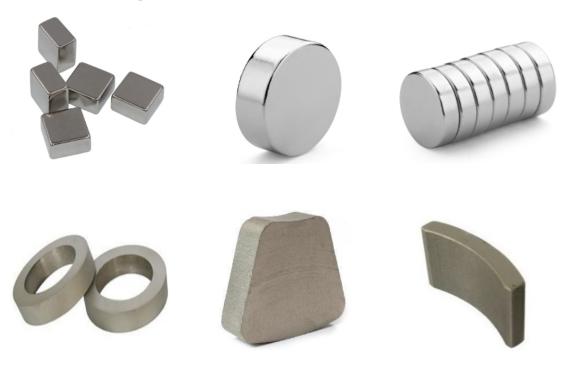

• Neodymium Magnet---Disc, Block, Ring, Arc, Sphere.... Grade: N35~N52; can customize any size, shape, grade for you!

• Disc shape

#### Block shape

#### • Ring shape

#### • Arc shape