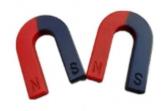

• Neodymium Magnet---Disc, Block, Ring, Arc, Sphere.... Grade: N35~N52; can customize any size, shape, grade for you!

• Disc shape







#### Block shape







#### • Ring shape







#### • Arc shape







### • Sphere shape







# Alnico Magnet

Grade: Alnico2, Alnico3, Alnico4, Alnico5, Alnico8

### **Application:**

# ✓ Educational magnet







# ✓ Alnico guitar pickup magnet







### ✓ Cow magnet







## ✓ Chuck magnet









## ✓ Odometer magnet









# • Ferrite Magnet-----Disc, Block, Ring, Arc, Cow magnet....



# Smco Magnet



# • Pot Magnet & Magnetic hook









# Magnetic applications

# ✓ Magnetic balls & cubes













# ✓ Magnetic beer bottle hanger







# ✓ Magnetic clip



# ✓ Magnetic pick up tool



# ✓ Magnetic name badge







## ✓ Magnetic wristband







## ✓ Magnetic knife holder







## ✓ Magnetic tool holder





## ✓ Magnetic push pin & fridge magnet









# **✓** Magnetic sculpture



- ✓ Magnetic toys
- Rattlesnake egg magnet



• Magnetic Q-man







# • Magnetic bingo chips