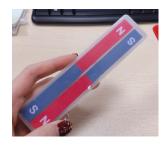

• Neodymium Magnet---Disc, Block, Ring, Arc, Sphere.... Grade: N35~N52; can customize any size, shape, grade for you!

• Disc shape







#### Block shape







#### • Ring shape







#### • Arc shape







### • Sphere shape







# Alnico Magnet

Grade: Alnico2, Alnico3, Alnico4, Alnico5, Alnico8

### **Application:**

# ✓ Educational magnet







# ✓ Alnico guitar pickup magnet







### ✓ Cow magnet







## ✓ Chuck magnet









## ✓ Odometer magnet









# • Ferrite Magnet-----Disc, Block, Ring, Arc, Cow magnet....



# Smco Magnet



# • Pot Magnet & Magnetic hook









# Magnetic applications

# ✓ Magnetic balls & cubes













# ✓ Magnetic beer bottle hanger







# ✓ Magnetic clip



# ✓ Magnetic pick up tool



# ✓ Magnetic name badge







## ✓ Magnetic wristband







## ✓ Magnetic knife holder







## ✓ Magnetic tool holder





## ✓ Magnetic push pin & fridge magnet









# **✓** Magnetic sculpture



- ✓ Magnetic toys
- Rattlesnake egg magnet



• Magnetic Q-man







# • Magnetic bingo chips