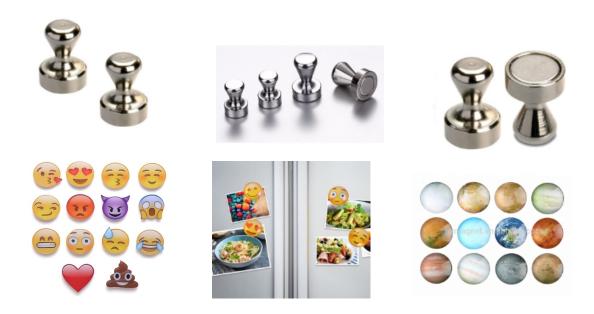

ape







#### Block shape







#### • Ring shape







#### • Arc shape







### • Sphere shape







# Alnico Magnet

Grade: Alnico2, Alnico3, Alnico4, Alnico5, Alnico8

### **Application:**

# ✓ Educational magnet







# ✓ Alnico guitar pickup magnet







### ✓ Cow magnet







## ✓ Chuck magnet









## ✓ Odometer magnet









# • Ferrite Magnet-----Disc, Block, Ring, Arc, Cow magnet....



# Smco Magnet



# • Pot Magnet & Magnetic hook









# Magnetic applications

# ✓ Magnetic balls & cubes













# ✓ Magnetic beer bottle hanger







# ✓ Magnetic clip



# ✓ Magnetic pick up tool



# ✓ Magnetic name badge







## ✓ Magnetic wristband







## ✓ Magnetic knife holder







## ✓ Magnetic tool holder





## ✓ Magnetic push pin & fridge magnet









# **✓** Magnetic sculpture



- ✓ Magnetic toys
- Rattlesnake egg magnet



• Magnetic Q-man







# • Magnetic bingo chips