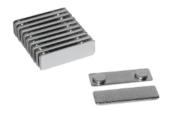

• Neodymium Magnet---Disc, Block, Ring, Arc, Sphere.... Grade: N35~N52; can customize any size, shape, grade for you!

• Disc shape







#### Block shape







#### • Ring shape







#### • Arc shape







### • Sphere shape







# Alnico Magnet

Grade: Alnico2, Alnico3, Alnico4, Alnico5, Alnico8

### **Application:**

# ✓ Educational magnet







# ✓ Alnico guitar pickup magnet







### ✓ Cow magnet







## ✓ Chuck magnet









## ✓ Odometer magnet









# • Ferrite Magnet-----Disc, Block, Ring, Arc, Cow magnet....



# Smco Magnet



# • Pot Magnet & Magnetic hook









# Magnetic applications

# ✓ Magnetic balls & cubes













# ✓ Magnetic beer bottle hanger







# ✓ Magnetic clip



# ✓ Magnetic pick up tool



# ✓ Magnetic name badge







## ✓ Magnetic wristband







## ✓ Magnetic knife holder







## ✓ Magnetic tool holder





## ✓ Magnetic push pin & fridge magnet









# **✓** Magnetic sculpture



- ✓ Magnetic toys
- Rattlesnake egg magnet



• Magnetic Q-man







# • Magnetic bingo chips