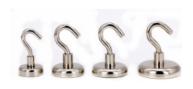

• Neodymium Magnet---Disc, Block, Ring, Arc, Sphere.... Grade: N35~N52; can customize any size, shape, grade for you!

• Disc shape







#### Block shape







#### • Ring shape







#### • Arc shape







### • Sphere shape







# Alnico Magnet

Grade: Alnico2, Alnico3, Alnico4, Alnico5, Alnico8

### **Application:**

# ✓ Educational magnet







# ✓ Alnico guitar pickup magnet







### ✓ Cow magnet







## ✓ Chuck magnet









## ✓ Odometer magnet









# • Ferrite Magnet-----Disc, Block, Ring, Arc, Cow magnet....



# Smco Magnet



# • Pot Magnet & Magnetic hook









# Magnetic applications

# ✓ Magnetic balls & cubes













# ✓ Magnetic beer bottle hanger







# ✓ Magnetic clip



# ✓ Magnetic pick up tool



# ✓ Magnetic name badge







## ✓ Magnetic wristband







## ✓ Magnetic knife holder







## ✓ Magnetic tool holder





## ✓ Magnetic push pin & fridge magnet









# **✓** Magnetic sculpture



- ✓ Magnetic toys
- Rattlesnake egg magnet



• Magnetic Q-man







# • Magnetic bingo chips