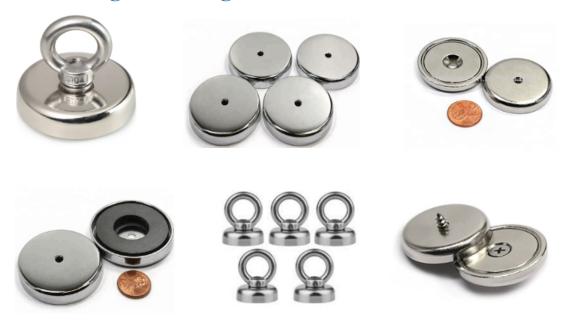

• Neodymium Magnet---Disc, Block, Ring, Arc, Sphere.... Grade: N35~N52; can customize any size, shape, grade for you!

• Disc shape







#### Block shape







#### • Ring shape







#### • Arc shape







### • Sphere shape







# Alnico Magnet

Grade: Alnico2, Alnico3, Alnico4, Alnico5, Alnico8

### **Application:**

# ✓ Educational magnet







# ✓ Alnico guitar pickup magnet







### ✓ Cow magnet







## ✓ Chuck magnet









## ✓ Odometer magnet









# • Ferrite Magnet-----Disc, Block, Ring, Arc, Cow magnet....



# Smco Magnet



# • Pot Magnet & Magnetic hook









# Magnetic applications

# ✓ Magnetic balls & cubes













# ✓ Magnetic beer bottle hanger







# ✓ Magnetic clip



# ✓ Magnetic pick up tool



# ✓ Magnetic name badge







## ✓ Magnetic wristband







## ✓ Magnetic knife holder







## ✓ Magnetic tool holder





## ✓ Magnetic push pin & fridge magnet









# **✓** Magnetic sculpture



- ✓ Magnetic toys
- Rattlesnake egg magnet



• Magnetic Q-man







# • Magnetic bingo chips