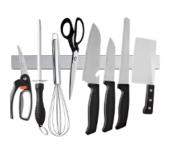

Sphere.... Grade: N35~N52; can customize any size, shape, grade for you!

• Disc shape







#### Block shape







#### • Ring shape







#### • Arc shape







### • Sphere shape







# Alnico Magnet

Grade: Alnico2, Alnico3, Alnico4, Alnico5, Alnico8

### **Application:**

# ✓ Educational magnet







# ✓ Alnico guitar pickup magnet







### ✓ Cow magnet







## ✓ Chuck magnet









## ✓ Odometer magnet









# • Ferrite Magnet-----Disc, Block, Ring, Arc, Cow magnet....



# Smco Magnet



# • Pot Magnet & Magnetic hook









# Magnetic applications

# ✓ Magnetic balls & cubes













# ✓ Magnetic beer bottle hanger







# ✓ Magnetic clip



# ✓ Magnetic pick up tool



# ✓ Magnetic name badge







## ✓ Magnetic wristband







## ✓ Magnetic knife holder







## ✓ Magnetic tool holder





## ✓ Magnetic push pin & fridge magnet









# **✓** Magnetic sculpture



- ✓ Magnetic toys
- Rattlesnake egg magnet



• Magnetic Q-man







# • Magnetic bingo chips