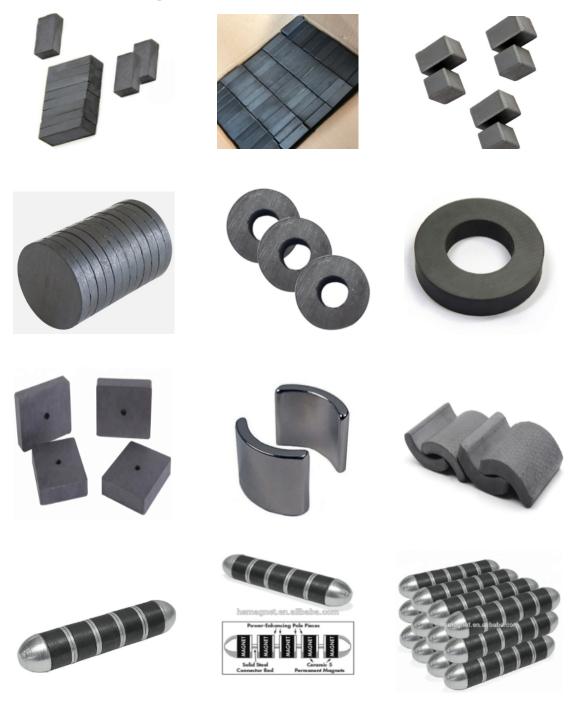

• Neodymium Magnet---Disc, Block, Ring, Arc, Sphere.... Grade: N35~N52; can customize any size, shape, grade for you!

• Disc shape







#### Block shape







#### • Ring shape







#### • Arc shape







### • Sphere shape







# Alnico Magnet

Grade: Alnico2, Alnico3, Alnico4, Alnico5, Alnico8

### **Application:**

# ✓ Educational magnet







# ✓ Alnico guitar pickup magnet







### ✓ Cow magnet







## ✓ Chuck magnet









## ✓ Odometer magnet









# • Ferrite Magnet-----Disc, Block, Ring, Arc, Cow magnet....



# Smco Magnet



# • Pot Magnet & Magnetic hook









# Magnetic applications

# ✓ Magnetic balls & cubes













# ✓ Magnetic beer bottle hanger







# ✓ Magnetic clip



# ✓ Magnetic pick up tool



# ✓ Magnetic name badge







## ✓ Magnetic wristband







## ✓ Magnetic knife holder







## ✓ Magnetic tool holder





## ✓ Magnetic push pin & fridge magnet









# **✓** Magnetic sculpture



- ✓ Magnetic toys
- Rattlesnake egg magnet



• Magnetic Q-man







# • Magnetic bingo chips