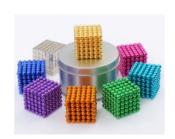

• Neodymium Magnet---Disc, Block, Ring, Arc, Sphere.... Grade: N35~N52; can customize any size, shape, grade for you!

• Disc shape







#### Block shape







#### • Ring shape







#### • Arc shape







### • Sphere shape







# Alnico Magnet

Grade: Alnico2, Alnico3, Alnico4, Alnico5, Alnico8

### **Application:**

# ✓ Educational magnet







# ✓ Alnico guitar pickup magnet







### ✓ Cow magnet







## ✓ Chuck magnet









## ✓ Odometer magnet









# • Ferrite Magnet-----Disc, Block, Ring, Arc, Cow magnet....



# Smco Magnet



# • Pot Magnet & Magnetic hook









# Magnetic applications

# ✓ Magnetic balls & cubes













# ✓ Magnetic beer bottle hanger







# ✓ Magnetic clip



# ✓ Magnetic pick up tool



# ✓ Magnetic name badge







## ✓ Magnetic wristband







## ✓ Magnetic knife holder







## ✓ Magnetic tool holder





## ✓ Magnetic push pin & fridge magnet









# **✓** Magnetic sculpture



- ✓ Magnetic toys
- Rattlesnake egg magnet



• Magnetic Q-man







# • Magnetic bingo chips