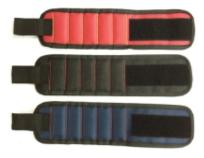

agnet---Disc, Block, Ring, Arc, Sphere.... Grade: N35~N52; can customize any size, shape, grade for you!

• Disc shape







#### Block shape







#### • Ring shape







#### • Arc shape







### • Sphere shape







# Alnico Magnet

Grade: Alnico2, Alnico3, Alnico4, Alnico5, Alnico8

### **Application:**

# ✓ Educational magnet







# ✓ Alnico guitar pickup magnet







### ✓ Cow magnet







## ✓ Chuck magnet









## ✓ Odometer magnet









# • Ferrite Magnet-----Disc, Block, Ring, Arc, Cow magnet....



# Smco Magnet



# • Pot Magnet & Magnetic hook









# Magnetic applications

# ✓ Magnetic balls & cubes













# ✓ Magnetic beer bottle hanger







# ✓ Magnetic clip



# ✓ Magnetic pick up tool



# ✓ Magnetic name badge







## ✓ Magnetic wristband







## ✓ Magnetic knife holder







## ✓ Magnetic tool holder





## ✓ Magnetic push pin & fridge magnet









# **✓** Magnetic sculpture



- ✓ Magnetic toys
- Rattlesnake egg magnet



• Magnetic Q-man







# • Magnetic bingo chips