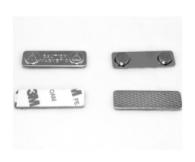

• Neodymium Magnet---Disc, Block, Ring, Arc, Sphere.... Grade: N35~N52; can customize any size, shape, grade for you!

• Disc shape







#### Block shape







#### • Ring shape







#### • Arc shape







### • Sphere shape







# Alnico Magnet

Grade: Alnico2, Alnico3, Alnico4, Alnico5, Alnico8

### **Application:**

# ✓ Educational magnet







# ✓ Alnico guitar pickup magnet







### ✓ Cow magnet







## ✓ Chuck magnet









## ✓ Odometer magnet









# • Ferrite Magnet-----Disc, Block, Ring, Arc, Cow magnet....



# Smco Magnet



# • Pot Magnet & Magnetic hook









# Magnetic applications

# ✓ Magnetic balls & cubes













# ✓ Magnetic beer bottle hanger







# ✓ Magnetic clip



# ✓ Magnetic pick up tool



# ✓ Magnetic name badge







## ✓ Magnetic wristband







## ✓ Magnetic knife holder







## ✓ Magnetic tool holder





## ✓ Magnetic push pin & fridge magnet









# **✓** Magnetic sculpture



- ✓ Magnetic toys
- Rattlesnake egg magnet



• Magnetic Q-man







# • Magnetic bingo chips