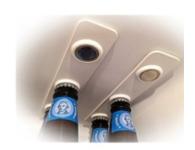

• Neodymium Magnet---Disc, Block, Ring, Arc, Sphere.... Grade: N35~N52; can customize any size, shape, grade for you!

• Disc shape







#### Block shape







#### • Ring shape







#### • Arc shape







### • Sphere shape







# Alnico Magnet

Grade: Alnico2, Alnico3, Alnico4, Alnico5, Alnico8

### **Application:**

# ✓ Educational magnet







# ✓ Alnico guitar pickup magnet







### ✓ Cow magnet







## ✓ Chuck magnet









## ✓ Odometer magnet









# • Ferrite Magnet-----Disc, Block, Ring, Arc, Cow magnet....



# Smco Magnet



# • Pot Magnet & Magnetic hook









# Magnetic applications

# ✓ Magnetic balls & cubes













# ✓ Magnetic beer bottle hanger







# ✓ Magnetic clip



# ✓ Magnetic pick up tool



# ✓ Magnetic name badge







## ✓ Magnetic wristband







## ✓ Magnetic knife holder







## ✓ Magnetic tool holder





## ✓ Magnetic push pin & fridge magnet









# **✓** Magnetic sculpture



- ✓ Magnetic toys
- Rattlesnake egg magnet



• Magnetic Q-man







# • Magnetic bingo chips