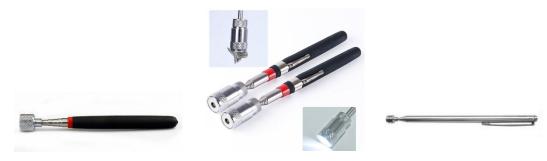

• Neodymium Magnet---Disc, Block, Ring, Arc, Sphere.... Grade: N35~N52; can customize any size, shape, grade for you!

• Disc shape







#### Block shape







#### • Ring shape







#### • Arc shape







### • Sphere shape







# Alnico Magnet

Grade: Alnico2, Alnico3, Alnico4, Alnico5, Alnico8

### **Application:**

# ✓ Educational magnet







# ✓ Alnico guitar pickup magnet







### ✓ Cow magnet







## ✓ Chuck magnet









## ✓ Odometer magnet









# • Ferrite Magnet-----Disc, Block, Ring, Arc, Cow magnet....



# Smco Magnet



# • Pot Magnet & Magnetic hook









# Magnetic applications

# ✓ Magnetic balls & cubes













# ✓ Magnetic beer bottle hanger







# ✓ Magnetic clip



# ✓ Magnetic pick up tool



# ✓ Magnetic name badge







## ✓ Magnetic wristband







## ✓ Magnetic knife holder







## ✓ Magnetic tool holder





## ✓ Magnetic push pin & fridge magnet









# **✓** Magnetic sculpture



- ✓ Magnetic toys
- Rattlesnake egg magnet



• Magnetic Q-man







# • Magnetic bingo chips